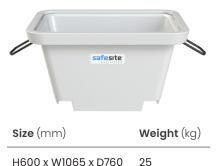

| Description                                          | 312e (11111)        | weight (kg) | Filled (kg) |
|------------------------------------------------------|---------------------|-------------|-------------|
| SAS260030 - 250L Level Fill<br>Crane Lift Mortar Tub | H560 x W1065 x D760 | 20          | 500         |

# **Mortar Tub Options**

H560 x W1065 x D760 20

SAS260030 - 250 Litre Level

Fill Crane Lift Mortar Tub

3

| Size (1111)         | weight (kg) |  |
|---------------------|-------------|--|
| H680 x W1065 x D780 | 13.5        |  |
|                     |             |  |