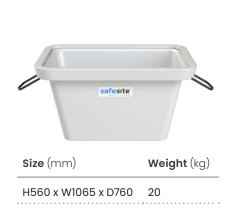

# **Mortar Tub Options**

H560 x W1065 x D760 20

SAS260030 - 250 Litre Level

Fill Crane Lift Mortar Tub

3

| Size (1111)         | weight (kg) |  |
|---------------------|-------------|--|
| H680 x W1065 x D780 | 13.5        |  |
|                     |             |  |