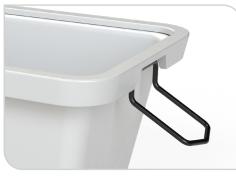

**Steel Foldable Handles** 

Reinforced steel rim for secure and safe crane lifting

Woight

| 250 Level Fill Cro | ane Lift Mortar Tub Spe | cfication   |
|--------------------|-------------------------|-------------|
| Description        | Size (mm)               | Weight (kg) |

### Made from MDPE, this crane lift compatible mortar tub is designed for easy movement around building or construction sites.

These heavy duty mortar tubs are designed for secure transport of building materials like cement, concrete, or mortar around construction sites. Like many of our crane lift mortar tubs, it's equipped with folding handles and a steel reinforced rim, providing durability and ease of handling.