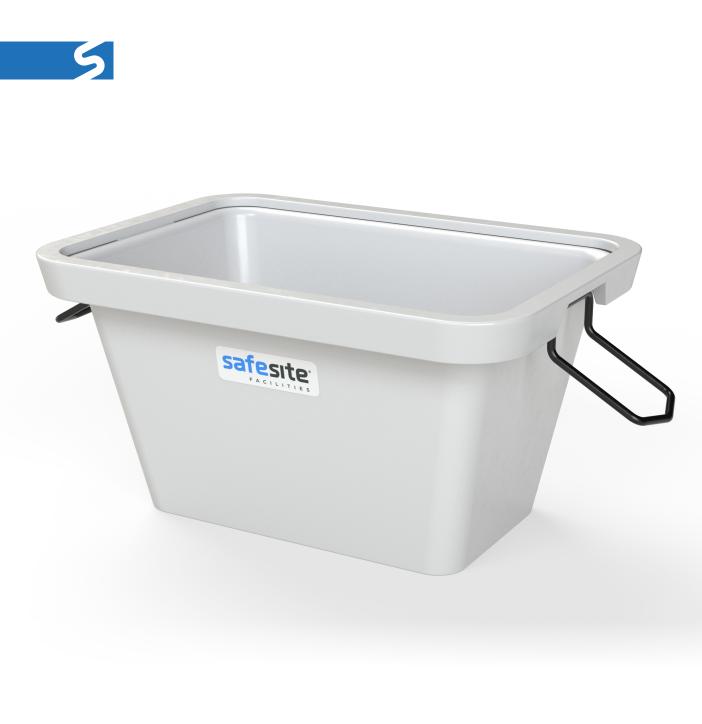

## 250 Litre Level Fill Crane Lift Mortar Tub

### Made from MDPE, this crane lift compatible mortar tub is designed for easy movement around building or construction sites.

These heavy duty mortar tubs are designed for secure transport of building materials like cement, concrete, or mortar around construction sites. Like many of our crane lift mortar tubs, it's equipped with folding handles and a steel reinforced rim, providing durability and ease of handling.

The folding handles allow the tub to be stacked, with up to 28 units fitting on a single pallet. This feature makes transporting the mortar tubs to a work site highly efficient.

Unlike the universal mortar tub, the level fill mortar tub is not forklift compatible and has a flat bottom surface.

## **Key Features**

- > Heavy duty construction with robust steel frame
- > Durable steel rim & folding handles
- > Only crane lift compatitable
- > Made from high quality MDPE
- > Stackable for compact storage
- > Manufactured in the UK
- > Other mortar tubs & sizes available