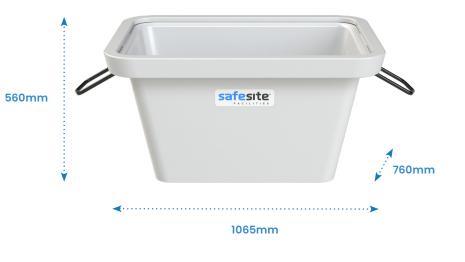

**Steel Foldable Handles** 

Reinforced steel rim for secure and safe crane lifting

Woight

| 250 Level Fill Cro | ane Lift Mortar Tub Spe | cfication   |
|--------------------|-------------------------|-------------|
| Description        | Size (mm)               | Weight (kg) |

| Description                                          | 312e (11111)        | weight (kg) | Filled (kg) |
|------------------------------------------------------|---------------------|-------------|-------------|
| SAS260030 - 250L Level Fill<br>Crane Lift Mortar Tub | H560 x W1065 x D760 | 20          | 500         |

# **Mortar Tub Options**

H560 x W1065 x D760 20

SAS260030 - 250 Litre Level

Fill Crane Lift Mortar Tub

3

| Size (1111)         | weight (kg) |  |
|---------------------|-------------|--|
| H680 x W1065 x D780 | 13.5        |  |
|                     |             |  |