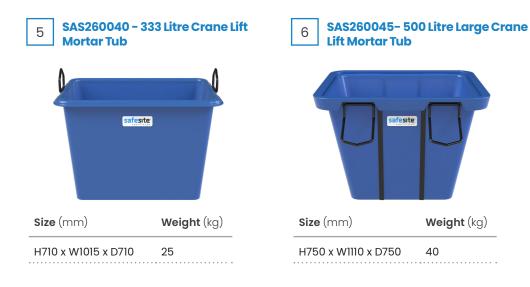

# **Mortar Tub Options**

H560 x W1065 x D760 20

SAS260030 - 250 Litre Level

Fill Crane Lift Mortar Tub

3

| Size (1111)         | weight (kg) |  |
|---------------------|-------------|--|
| H680 x W1065 x D780 | 13.5        |  |
|                     |             |  |